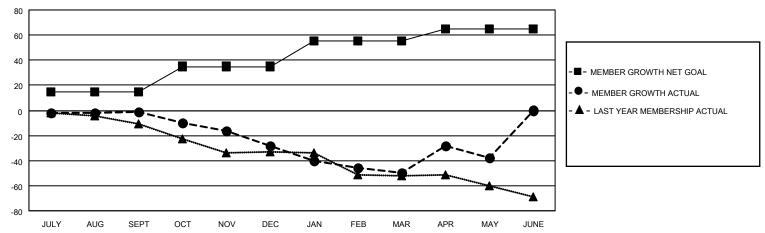

## District 5 SKN

| Clubs RESULTS FOR 2021-2022 |   |   |   | Members RESULTS FOR 2021-2022 |    |    |    |
|-----------------------------|---|---|---|-------------------------------|----|----|----|
|                             |   |   |   |                               |    |    |    |
| JULY/AUG/SEPT               | 0 | 0 | 0 | JULY/AUG/SEPT                 | 15 | 5  | 6  |
| OCT/NOV/DEC                 | 0 | 0 | 0 | OCT/NOV/DEC                   | 20 | 17 | 43 |
| JAN/FEB/MAR                 | 0 | 0 | 2 | JAN/FEB/MAR                   | 20 | 19 | 41 |
| APR/MAY/JUNE                | 3 | 0 | 0 | APR/MAY/JUNE                  | 10 | 34 | 19 |

#### GOALS AND ACTUAL MEMBERS CUMULATIVE

| DROPPED CLUBS: 2 |     | 20 CLUBS OF 56 ADDED 1 OR<br>MORE NEW MEMBERS | GENDER DISTRIBUTION                 |              |  |
|------------------|-----|-----------------------------------------------|-------------------------------------|--------------|--|
|                  |     | MONE NEW MEMBERS                              | MALE                                | 746 (72.50%) |  |
|                  |     |                                               | FEMALE 283 (27.50%)                 |              |  |
| DROPPED MEMBERS  |     |                                               | NON BINARY                          | 0 (0.00%)    |  |
|                  |     |                                               | PREFER NOT TO ANSWER 0 (0.00%)      |              |  |
| DECEASED         | 18  |                                               |                                     |              |  |
| CLUB CANCELLED   | 10  | CLICK HERE FOR CUMULATIVE                     | TOTAL FAMILY UNIT MEMBERS           | 215          |  |
| OTHER            | 81  | MEMBERSHIP DATA                               |                                     |              |  |
| TOTAL            | 109 |                                               | FAMILY MEMBERS PAYING HALF DUES 109 |              |  |
|                  |     |                                               |                                     |              |  |