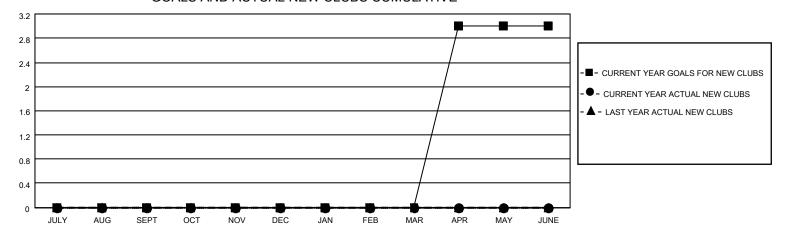

## District 5 SKN

| Clubs RESULTS FOR 2021-2022 |   |   |   | Members RESULTS FOR 2021-2022 |    |    |    |
|-----------------------------|---|---|---|-------------------------------|----|----|----|
|                             |   |   |   |                               |    |    |    |
| JULY/AUG/SEPT               | 0 | 0 | 0 | JULY/AUG/SEPT                 | 15 | 5  | 6  |
| OCT/NOV/DEC                 | 0 | 0 | 0 | OCT/NOV/DEC                   | 20 | 17 | 43 |
| JAN/FEB/MAR                 | 0 | 0 | 2 | JAN/FEB/MAR                   | 20 | 19 | 41 |
| APR/MAY/JUNE                | 3 | 0 | 0 | APR/MAY/JUNE                  | 10 | 34 | 19 |

#### GOALS AND ACTUAL NEW CLUBS CUMULATIVE